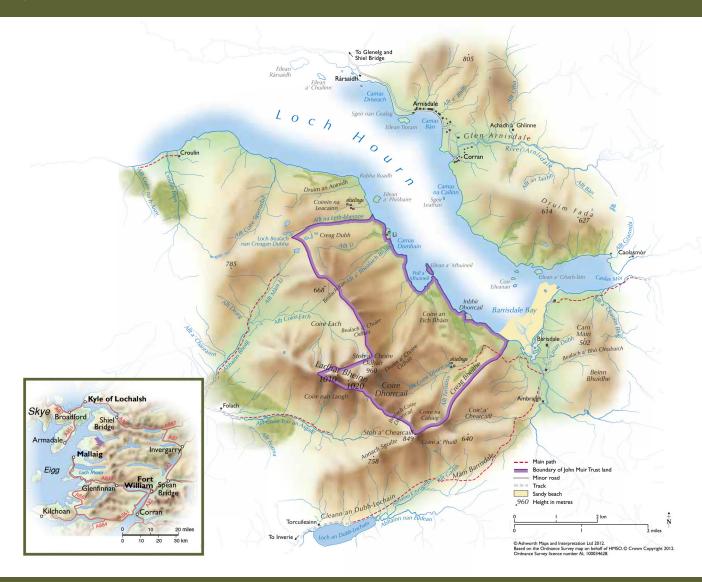

## Exploring Li and Coire Dhorrcail in Knoydart

Access to Li and Coire Dhorrcail from the east is along a well-constructed path that runs from Kinlochhourn to Barrisdale. From here you can follow the coast, or alternatively a stalkers' path that leads into lower Coire Dhorrcail. It is 12km (7.5 miles) from Kinlochhourn to the east of the property.

Alternatively, a boat can be taken from Mallaig to Inverie. From here a 10km (6 miles) walk over Mam Li leads onto the property, with breathtaking views of Beinn Sgritheall above Arnisdale. There is no regular boat service on the north of the peninsula.

The map on this leaflet is for illustrative purposes only and is not intended for navigation.